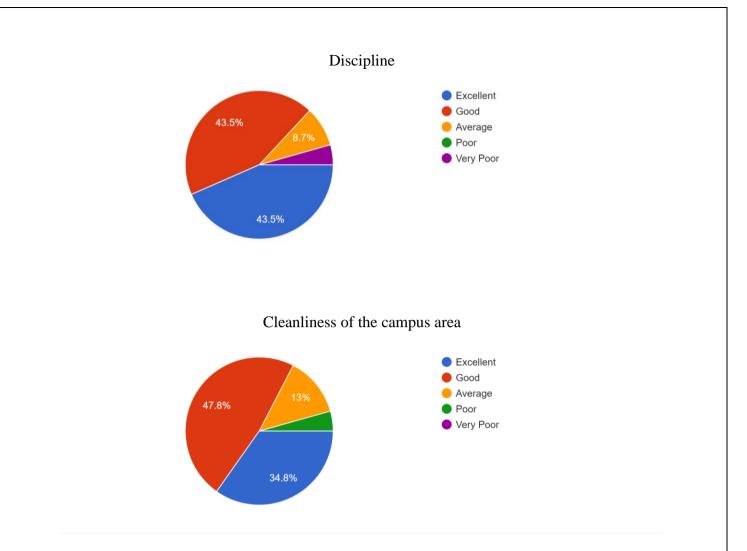

# **ALUMNI FEEDBACK ON INSTITUTION**

Caring and comfortable environment provided by Institution