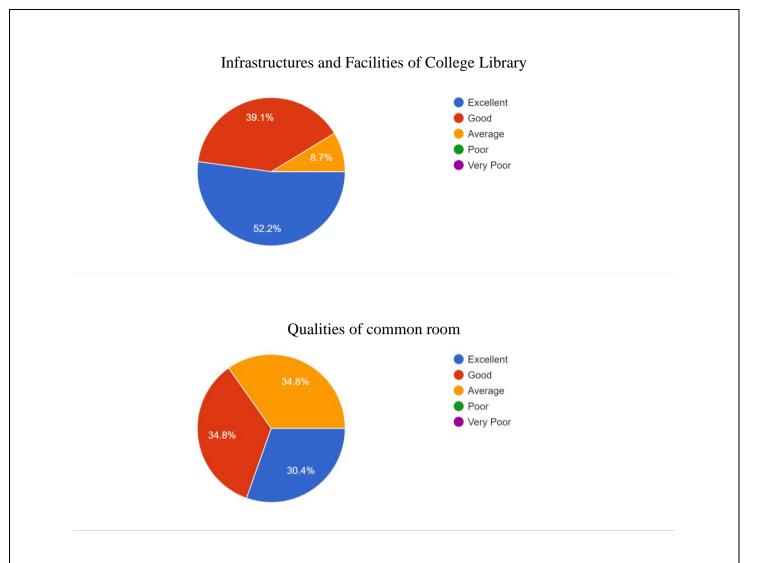

# **ALUMNI FEEDBACK ON INSTITUTION**

Caring and comfortable environment provided by Institution



#### Contribution of Institution to build a strong sense of community



#### Overall quality of Faculty members





#### College Assembly-A platform for learning team work





# Completion of academic syllabus on time



# Overall cooperation and support of Administration





Exposure to different activities for the overall quality development of this College





Qualities of Sports activities conducted by college



# Conditions of College canteen





# Quality of College Playground





Roles of Alumni association on the development of College