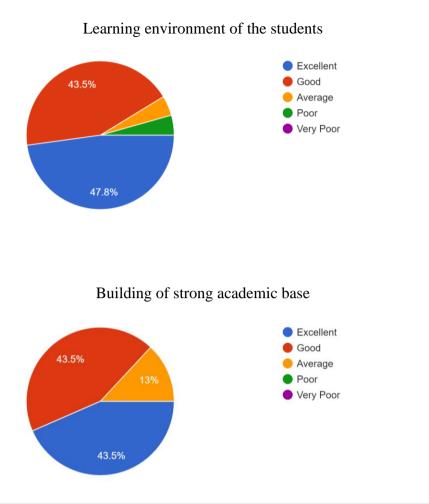

#### College Assembly-A platform for learning team work

# Completion of academic syllabus on time