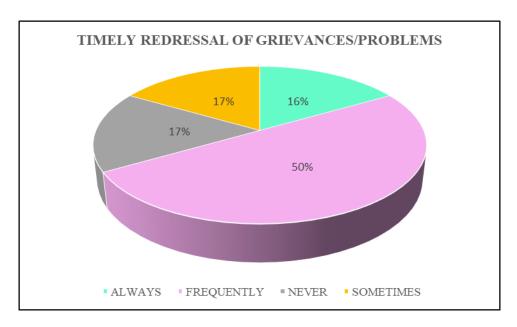

FIG. 32 TIMELY DISPLAY OF RESULTS AND ATTENDANCE RECORDS, PG STUDENTS PASSED IN 2019

FIG.33 TIMELY REDRESSAL OF GRIEVANCES/PROBLEMS, PG STUDENTS PASSED IN  $2019\,$ 

FIG. 34 VIEWS ON COLLEGE ADMINISTRATIVE OFFICE STAFF, PG STUDENTS PASSED IN 2019