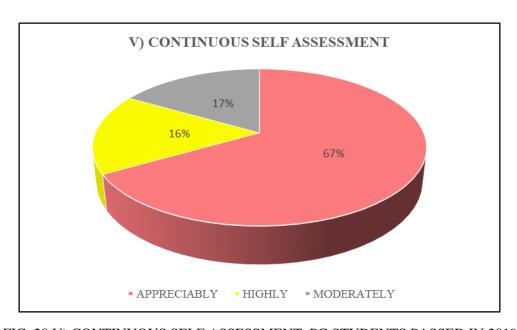

FIG.26 III) INTERACTION WITH THE TEACHERS, PG STUDENTS PASSED IN 2019

FIG.27 IV) UNDERTAKING CLASS WORK REGULARLY, PG STUDENTS PASSED IN 2019

FIG. 28 V) CONTINUOUS SELF ASSESSMENT, PG STUDENTS PASSED IN 2019