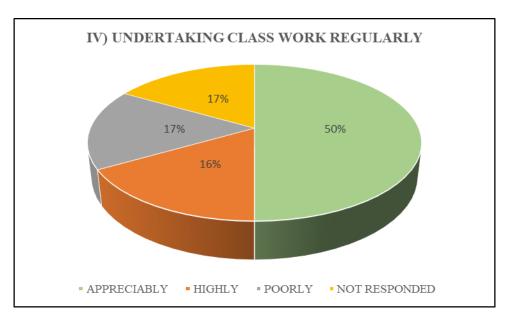

FIG.26 III) INTERACTION WITH THE TEACHERS, PG STUDENTS PASSED IN 2019

FIG.27 IV) UNDERTAKING CLASS WORK REGULARLY, PG STUDENTS PASSED IN 2019

FIG. 28 V) CONTINUOUS SELF ASSESSMENT, PG STUDENTS PASSED IN 2019