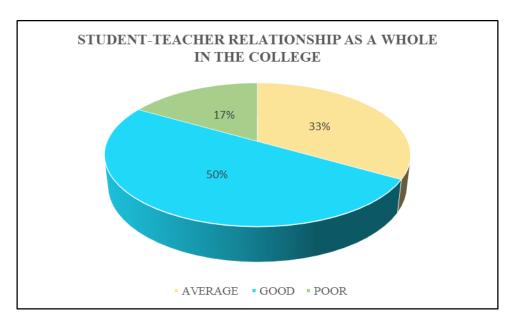

FIG. 7 STUDENT-TEACHER RELATIONSHIP AS A WHOLE IN THE COLLEGE, PG STUDENTS PASSED IN 2019

FIG. 8 STUDENT-TEACHER RELATIONSHIP IN DEPARTMENT, PG STUDENTS PASSED IN  $2019\,$ 

FIG. 9 AVAILABILITY OF LABORATORIES AND EQUIPMENTS, PG STUDENTS PASSED IN  $2019\,$ 