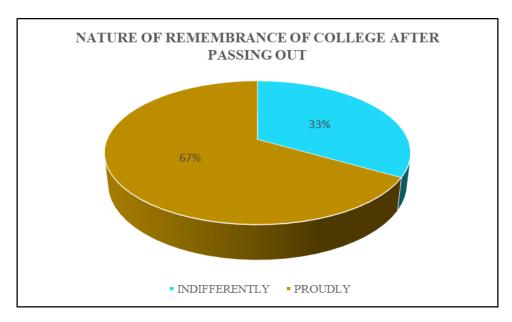

FIG.35 NATURE OF REMEMBRANCE OF COLLEGE AFTER PASSING OUT, PG STUDENTS PASSED IN 2019