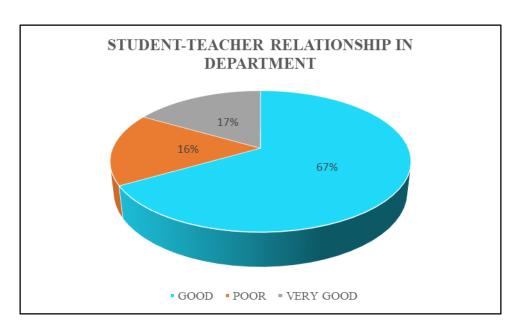

FIG. 7 STUDENT-TEACHER RELATIONSHIP AS A WHOLE IN THE COLLEGE, PG STUDENTS PASSED IN 2019

FIG. 8 STUDENT-TEACHER RELATIONSHIP IN DEPARTMENT, PG STUDENTS PASSED IN  $2019\,$ 

FIG. 9 AVAILABILITY OF LABORATORIES AND EQUIPMENTS, PG STUDENTS PASSED IN  $2019\,$ 