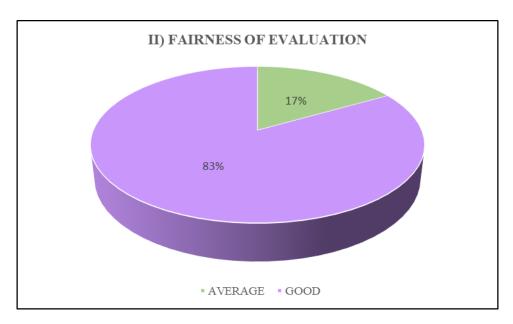

## OVERALL RATING OF THE PROGRAMME

FIG.36 I) ACADEMIC CONTENT, PG STUDENTS PASSED IN 2019

FIG. 37 II) FAIRNESS OF EVALUATION, PG STUDENTS PASSED IN 2019

FIG. 38 III) INTERACTION WITH FACULTY, PG STUDENTS PASSED IN 2019