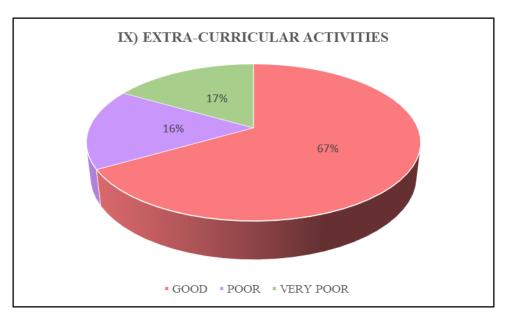

FIG.43 VIII) RECREATIONAL FACILITIES, PG STUDENTS PASSED IN 2019

FIG.44 IX) EXTRA-CURRICULAR ACTIVITIES, PG STUDENTS PASSED IN 2019

FIG. 45 X) SPORT FACILITIES, PG STUDENTS PASSED IN 2019