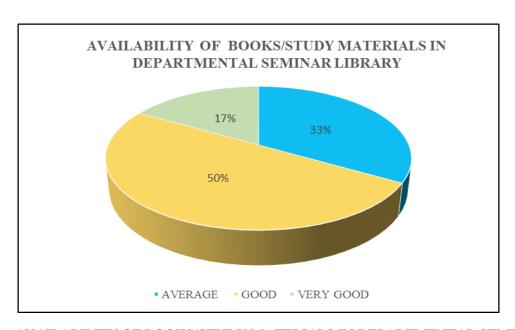

FIG. 4 AVAILABILITY OF PRESCRIBED READINGS, PG STUDENTS PASSED IN 2019

FIG. 5 INTERNAL EVALUATION SYSTEM, PG STUDENTS PASSED IN 2019

FIG. 6 AVAILABILITY OF BOOKS/STUDY MATERIALS IN DEPARTMENTAL SEMINAR LIBRARY, PG STUDENTS PASSED IN 2019