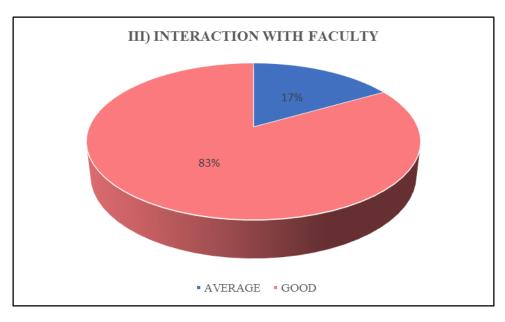

## OVERALL RATING OF THE PROGRAMME

FIG.36 I) ACADEMIC CONTENT, PG STUDENTS PASSED IN 2019

FIG. 37 II) FAIRNESS OF EVALUATION, PG STUDENTS PASSED IN 2019

FIG. 38 III) INTERACTION WITH FACULTY, PG STUDENTS PASSED IN 2019