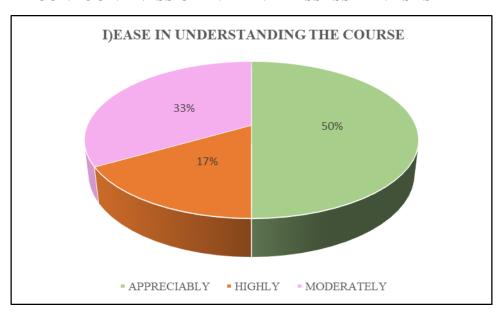

## CONDUCIVENESS OF INTERNAL ASSESSMENT SYSTEM

FIG. 24 I) EASE IN UNDERSTANDING THE COURSE, PG STUDENTS PASSED IN 2019

FIG. 25 II) DISCOVERY OF EARLY DIFFICULTIES OF STUDENTS BY TEACHERS, PG STUDENTS PASSED IN 2019