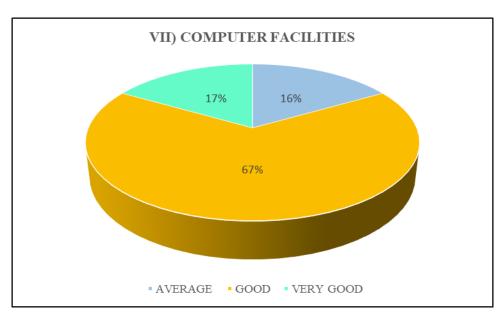

FIG.39 IV) INTERACTION WITH ADMINISTRATION, PG STUDENTS PASSED IN 2019

FIG. 40 V) LIBRARY FACILITIES, PG STUDENTS PASSED IN 2019

FIG.41 VI) SEMINAR LIBRARY FACILITIES, PG STUDENTS PASSED IN 2019

FIG.42 VII) COMPUTER FACILITIES, PG STUDENTS PASSED IN 2019