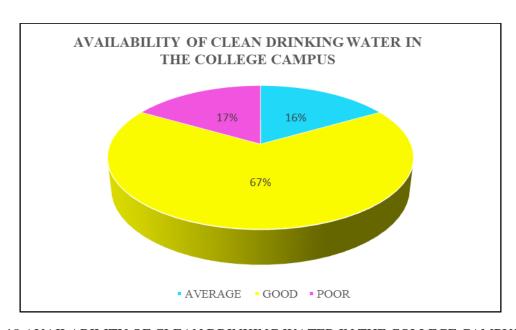

FIG. 16 ATTITUDE OF TEACHERS TOWARDS EXTRA CURRICULAR ACTIVITIES, PG STUDENTS PASSED IN 2019

FIG. 17 PROPER MAINTENANCE OF HYGIENE IN THE WASHROOMS, PG STUDENTS PASSED IN 2019

FIG. 18 AVAILABILITY OF CLEAN DRINKING WATER IN THE COLLEGE CAMPUS, PG STUDENTS PASSED IN 2019