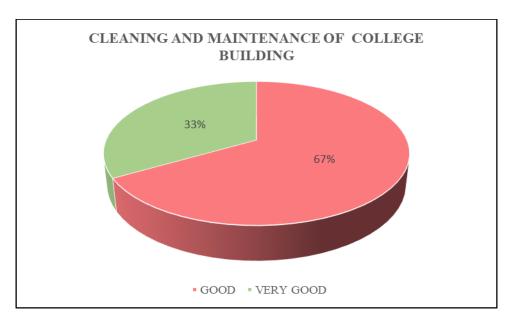

FIG. 22 CLEANING AND MAINTENANCE OF COLLEGE BUILDING, PG STUDENTS PASSED IN 2019

FIG. 23 ADEQUATE POWER SUPPLY IN THE COLLEGE, PG STUDENTS PASSED IN 2019