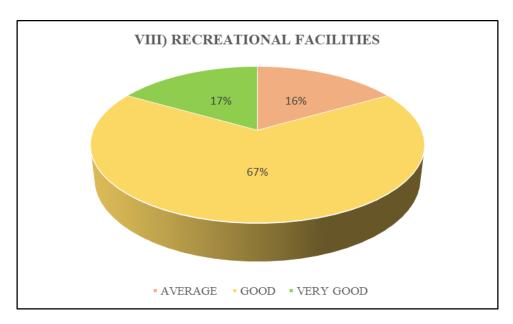

FIG.43 VIII) RECREATIONAL FACILITIES, PG STUDENTS PASSED IN 2019

FIG.44 IX) EXTRA-CURRICULAR ACTIVITIES, PG STUDENTS PASSED IN 2019

FIG. 45 X) SPORT FACILITIES, PG STUDENTS PASSED IN 2019