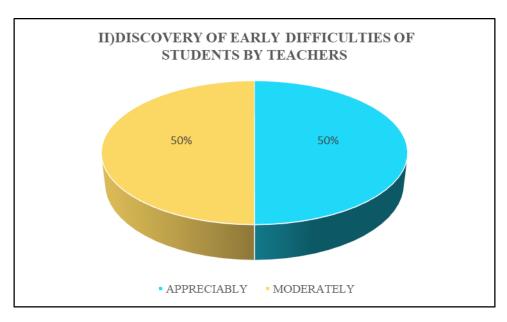

## CONDUCIVENESS OF INTERNAL ASSESSMENT SYSTEM

FIG. 24 I) EASE IN UNDERSTANDING THE COURSE, PG STUDENTS PASSED IN 2019

FIG. 25 II) DISCOVERY OF EARLY DIFFICULTIES OF STUDENTS BY TEACHERS, PG STUDENTS PASSED IN 2019