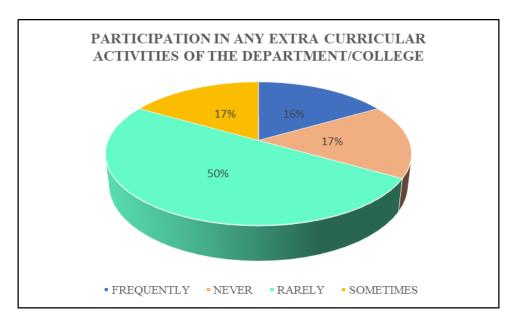

FIG. 29 EXTERNAL EXPERTS INVITED, PG STUDENTS PASSED IN 2019

FIG. 30 VISIT TO INDUSTRIES, LABORATORIES, NATURAL SITES AND OTHER INSTITUTES, PG STUDENTS PASSED IN 2019

FIG. 31 PARTICIPATION IN ANY EXTRA CURRICULAR ACTIVITIES OF THE DEPARTMENT/COLLEGE, PG STUDENTS PASSED IN 2019