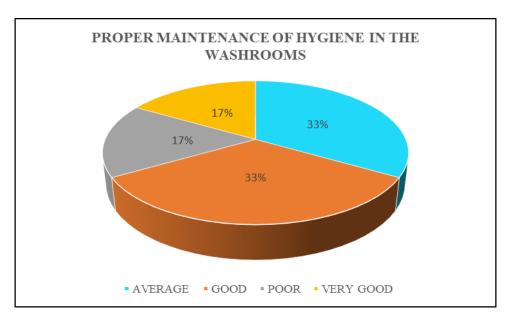

FIG. 16 ATTITUDE OF TEACHERS TOWARDS EXTRA CURRICULAR ACTIVITIES, PG STUDENTS PASSED IN 2019

FIG. 17 PROPER MAINTENANCE OF HYGIENE IN THE WASHROOMS, PG STUDENTS PASSED IN 2019

FIG. 18 AVAILABILITY OF CLEAN DRINKING WATER IN THE COLLEGE CAMPUS, PG STUDENTS PASSED IN 2019