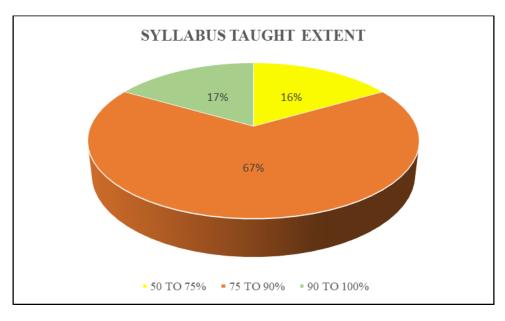

## **POST GRADUATE STUDENT FEEDBACK, 2019-20**

FIG. 1 SYLLABUS EVALUATION, PG STUDENTS PASSED IN 2019

FIG. 2 SYLLABUS TAUGHT EXTENT, PG STUDENTS PASSED IN 2019

FIG. 3 CONCEPTUAL UNDERSTANDIBILITY, PG STUDENTS PASSED IN 2019