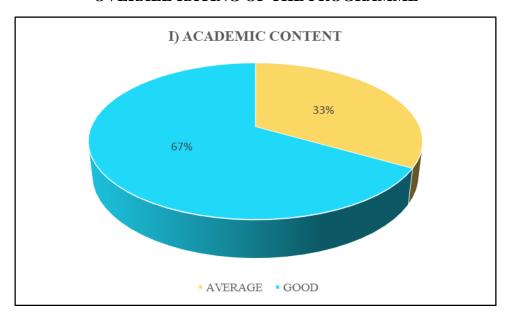

## OVERALL RATING OF THE PROGRAMME

FIG.36 I) ACADEMIC CONTENT, PG STUDENTS PASSED IN 2019

FIG. 37 II) FAIRNESS OF EVALUATION, PG STUDENTS PASSED IN 2019

FIG. 38 III) INTERACTION WITH FACULTY, PG STUDENTS PASSED IN 2019