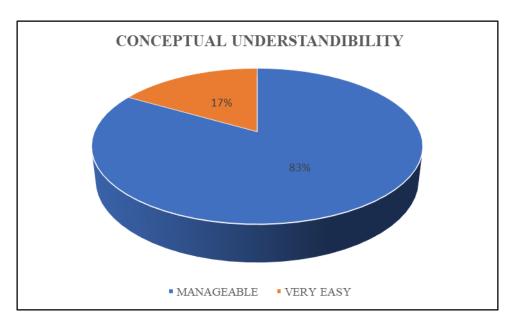

## **POST GRADUATE STUDENT FEEDBACK, 2019-20**

FIG. 1 SYLLABUS EVALUATION, PG STUDENTS PASSED IN 2019

FIG. 2 SYLLABUS TAUGHT EXTENT, PG STUDENTS PASSED IN 2019

FIG. 3 CONCEPTUAL UNDERSTANDIBILITY, PG STUDENTS PASSED IN 2019