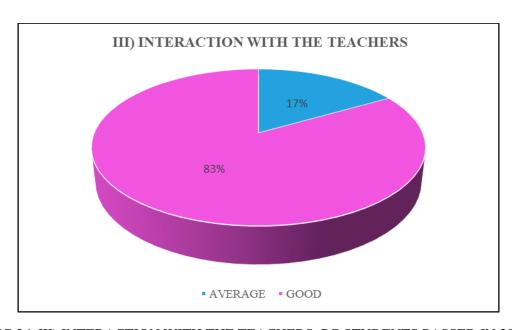

FIG.26 III) INTERACTION WITH THE TEACHERS, PG STUDENTS PASSED IN 2019

FIG.27 IV) UNDERTAKING CLASS WORK REGULARLY, PG STUDENTS PASSED IN 2019

FIG. 28 V) CONTINUOUS SELF ASSESSMENT, PG STUDENTS PASSED IN 2019