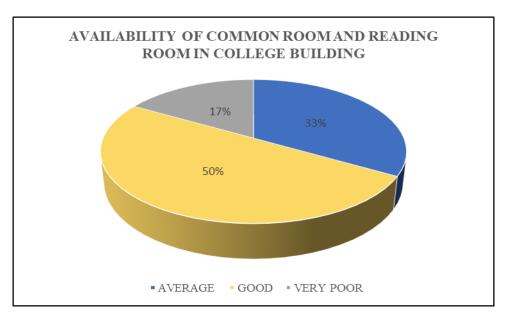

FIG. 10 AVAILABILITY OF COMMON ROOM AND READING ROOM IN COLLEGE BUILDING, PG STUDENTS PASSED IN 2019

FIG.11 AVAILABLE READING SPACE IN LIBRARY/SEMINAR LIBRARY, PG STUDENTS PASSED IN 2019

FIG. 12 CO-OPERATION OF LIBRARY STAFF, PG STUDENTS PASSED IN 2019