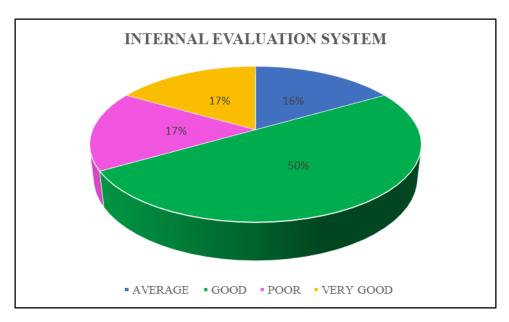

FIG. 4 AVAILABILITY OF PRESCRIBED READINGS, PG STUDENTS PASSED IN 2019

FIG. 5 INTERNAL EVALUATION SYSTEM, PG STUDENTS PASSED IN 2019

FIG. 6 AVAILABILITY OF BOOKS/STUDY MATERIALS IN DEPARTMENTAL SEMINAR LIBRARY, PG STUDENTS PASSED IN 2019