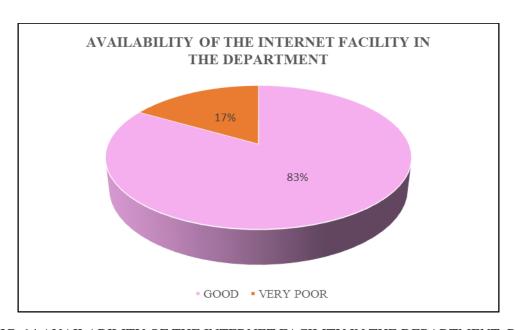

FIG. 13 PHOTOCOPYING FACILITY IN THE LIBRARY/DEPARTMENT, PG STUDENTS PASSED IN 2019

FIG. 14 AVAILABILITY OF THE INTERNET FACILITY IN THE DEPARTMENT, PG STUDENTS PASSED IN 2019

FIG. 15 AVAILABILITY AND ACCESSIBILITY OF ONLINE EDUCATIONAL RESOURCES, PG STUDENTS PASSED IN 2019