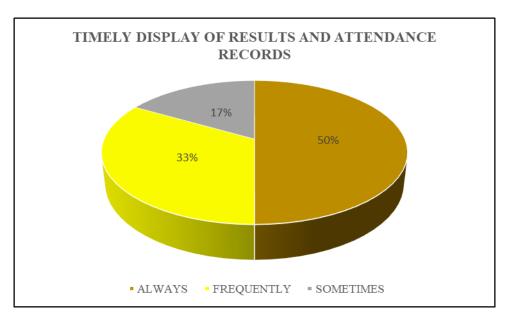

FIG. 32 TIMELY DISPLAY OF RESULTS AND ATTENDANCE RECORDS, PG STUDENTS PASSED IN 2019

FIG.33 TIMELY REDRESSAL OF GRIEVANCES/PROBLEMS, PG STUDENTS PASSED IN  $2019\,$ 

FIG. 34 VIEWS ON COLLEGE ADMINISTRATIVE OFFICE STAFF, PG STUDENTS PASSED IN 2019