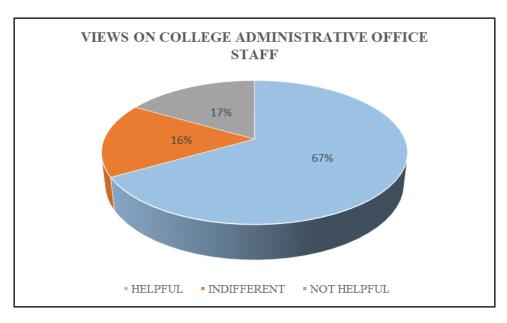

FIG. 32 TIMELY DISPLAY OF RESULTS AND ATTENDANCE RECORDS, PG STUDENTS PASSED IN 2019

FIG.33 TIMELY REDRESSAL OF GRIEVANCES/PROBLEMS, PG STUDENTS PASSED IN  $2019\,$ 

FIG. 34 VIEWS ON COLLEGE ADMINISTRATIVE OFFICE STAFF, PG STUDENTS PASSED IN 2019