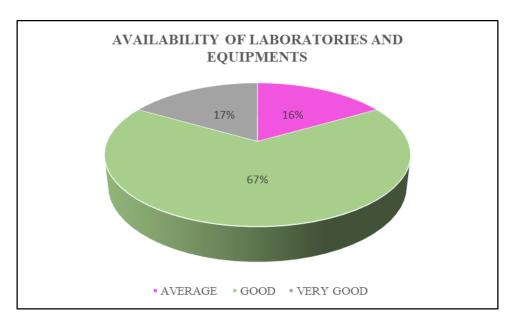

FIG. 7 STUDENT-TEACHER RELATIONSHIP AS A WHOLE IN THE COLLEGE, PG STUDENTS PASSED IN 2019

FIG. 8 STUDENT-TEACHER RELATIONSHIP IN DEPARTMENT, PG STUDENTS PASSED IN  $2019\,$ 

FIG. 9 AVAILABILITY OF LABORATORIES AND EQUIPMENTS, PG STUDENTS PASSED IN  $2019\,$ 