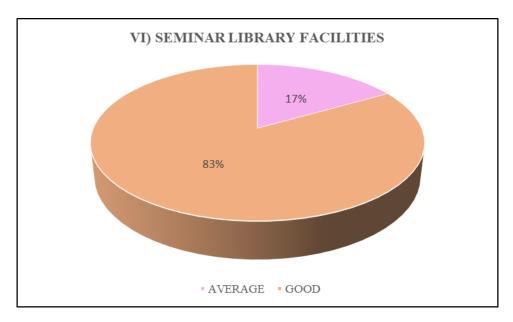

FIG.39 IV) INTERACTION WITH ADMINISTRATION, PG STUDENTS PASSED IN 2019

FIG. 40 V) LIBRARY FACILITIES, PG STUDENTS PASSED IN 2019

FIG.41 VI) SEMINAR LIBRARY FACILITIES, PG STUDENTS PASSED IN 2019

FIG.42 VII) COMPUTER FACILITIES, PG STUDENTS PASSED IN 2019