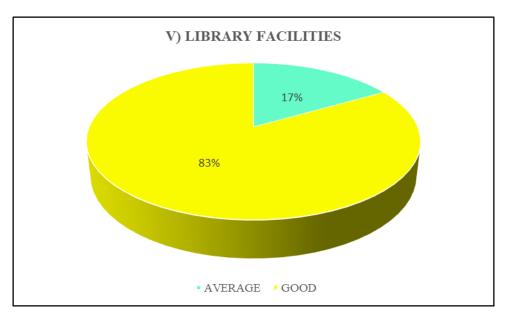

FIG.39 IV) INTERACTION WITH ADMINISTRATION, PG STUDENTS PASSED IN 2019

FIG. 40 V) LIBRARY FACILITIES, PG STUDENTS PASSED IN 2019

FIG.41 VI) SEMINAR LIBRARY FACILITIES, PG STUDENTS PASSED IN 2019

FIG.42 VII) COMPUTER FACILITIES, PG STUDENTS PASSED IN 2019