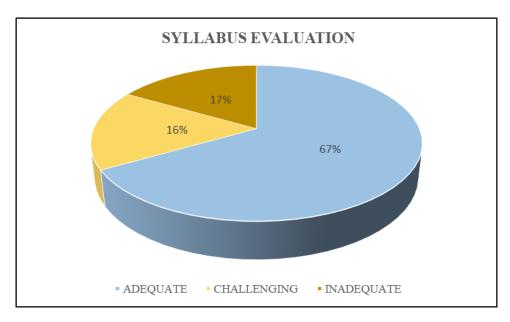

## **POST GRADUATE STUDENT FEEDBACK, 2019-20**

FIG. 1 SYLLABUS EVALUATION, PG STUDENTS PASSED IN 2019

FIG. 2 SYLLABUS TAUGHT EXTENT, PG STUDENTS PASSED IN 2019

FIG. 3 CONCEPTUAL UNDERSTANDIBILITY, PG STUDENTS PASSED IN 2019