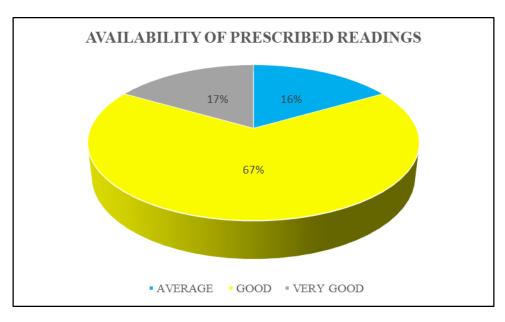

FIG. 4 AVAILABILITY OF PRESCRIBED READINGS, PG STUDENTS PASSED IN 2019

FIG. 5 INTERNAL EVALUATION SYSTEM, PG STUDENTS PASSED IN 2019

FIG. 6 AVAILABILITY OF BOOKS/STUDY MATERIALS IN DEPARTMENTAL SEMINAR LIBRARY, PG STUDENTS PASSED IN 2019