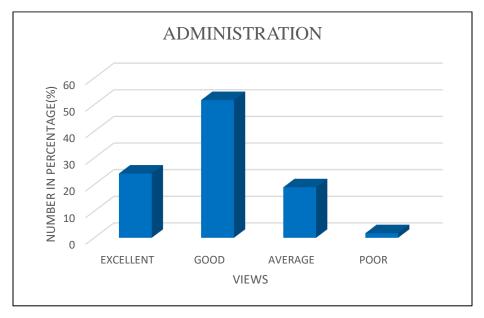

# **ALUMNI FEEDBACK ANALYSIS, 2020**

## **INSTITUTION PROVIDES A CARING ENVIRONMENT**



Fig:1 Institution provides a caring environment

## CONTRIBUTION OF INSTITUTION TO BUILD A STRONG SENSE OF COMMUNITY IN YOU





## **QUALITY OF FACULTY**



Fig:3 Quality of faculty

## **LEARNING ENVIRONMENT**



Fig:4 Learning environment

### **BUILDING OF STRONG ACADEMIC BASE**



Fig:5 Building of strong academic base

## **COLLEGE -A PLATFORM FOR LEARNING TEAM WORK**



Fig:6 College assembly-a platform for learning team work

## **REGULARITY OF CLASS**



Fig:7 Regularity of class

## **COMPLETION OF SYLLABUS IN TIME**



#### Fig:8 Completion of syllabus in time

## **ADMINISTRATION**



#### Fig:9 Administration

## DISCIPLINE



## Fig:10 Discipline

## **CLEANLINESS**



Fig:11 Cleanliness

## **EXPOSURE TO ACTIVITIES**





### **SPORTS ACTIVITIES**



Fig:13 Sports activities

## FIELD TRIPS, TOURS



#### Fig:14 Field trips, tours

## **LEADERSHIP GROWTH**





### **LIBRARY**



Fig:16 Library

## **COMMON ROOM**



Fig:17 Common room

## CANTEEN



Fig:18 Canteen



### **CLASSROOM CLEANLINESS AND FACILITIES**

Fig:19 Classrooms

## **PLACEMENT FACILITIES**



Fig:20 Placement

### PLAYGROUND



Fig:21 Playground





Fig:22 Alumni interaction

## POSITIVE PERSONALITY DEVLOPMENT DUE TO COLLEGE



#### Fig:23 Positive personality development due to college

## IMPACT OF COLLEGE DAYS ON PERSONAL, PROFESSIONAL AND SOCIAL LIFE



#### Fig:24 Impact of college days on