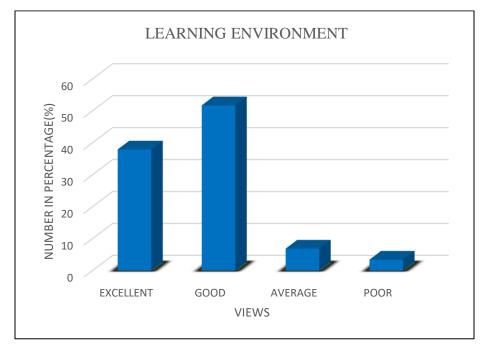

# **ALUMNI FEEDBACK ANALYSIS, 2020**

## **INSTITUTION PROVIDES A CARING ENVIRONMENT**



Fig:1 Institution provides a caring environment

## CONTRIBUTION OF INSTITUTION TO BUILD A STRONG SENSE OF COMMUNITY IN YOU





## **QUALITY OF FACULTY**



Fig:3 Quality of faculty

## **LEARNING ENVIRONMENT**



Fig:4 Learning environment

### **BUILDING OF STRONG ACADEMIC BASE**



Fig:5 Building of strong academic base

## **COLLEGE -A PLATFORM FOR LEARNING TEAM WORK**



Fig:6 College assembly-a platform for learning team work

## **REGULARITY OF CLASS**



Fig:7 Regularity of class

## **COMPLETION OF SYLLABUS IN TIME**



#### Fig:8 Completion of syllabus in time

## **ADMINISTRATION**



#### Fig:9 Administration

## DISCIPLINE



## Fig:10 Discipline

## **CLEANLINESS**



Fig:11 Cleanliness

## **EXPOSURE TO ACTIVITIES**





### **SPORTS ACTIVITIES**



Fig:13 Sports activities

## FIELD TRIPS, TOURS



#### Fig:14 Field trips, tours

## **LEADERSHIP GROWTH**





### **LIBRARY**



Fig:16 Library

## **COMMON ROOM**



Fig:17 Common room

## CANTEEN



Fig:18 Canteen



### **CLASSROOM