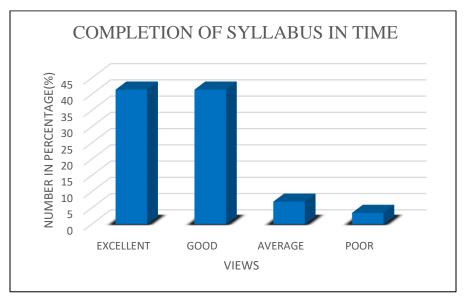

## **COMPLETION OF SYLLABUS IN TIME**

#### Fig:8 Completion of syllabus in time