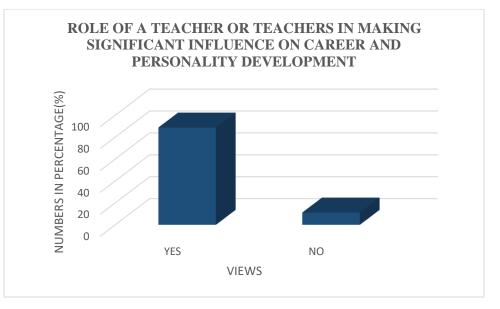

## IS THERE A TEACHER OR TEACHERS WHO HAVE MADE SIGNIFICANT INFLUENCE ON YOUR CAREER AND PERSONALITY DEVELOPMENT?

Fig.27: Role of a teacher or teachers in making significant influence on your career and personality development