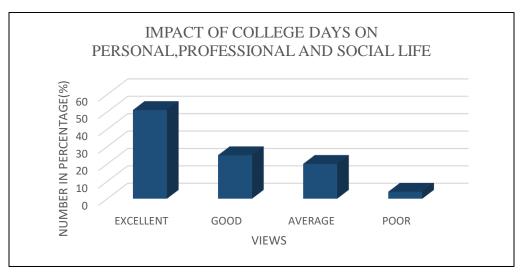

## IMPACT OF COLLEGE DAYS ON PERSONAL, PROFESSIONAL AND SOCIAL LIFE

#### Fig:24 Impact of college days on personal, professional and social life