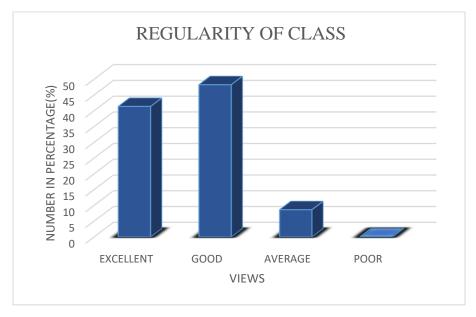

# **ALUMNI FEEDBACK ANALYSIS, 2020**

## **INSTITUTION PROVIDES A CARING ENVIRONMENT**



Fig:1 Institution provides a caring environment

## CONTRIBUTION OF INSTITUTION TO BUILD A STRONG SENSE OF COMMUNITY IN YOU





## **QUALITY OF FACULTY**



Fig:3 Quality of faculty

## **LEARNING ENVIRONMENT**



Fig:4 Learning environment

### **BUILDING OF STRONG ACADEMIC BASE**



Fig:5 Building of strong academic base

## **COLLEGE -A PLATFORM FOR LEARNING TEAM WORK**



Fig:6 College assembly-a platform for learning team work

## **REGULARITY OF CLASS**



Fig:7 Regularity of class

## **COMPLETION OF SYLLABUS IN TIME**



#### Fig:8 Completion of syllabus in time

## **ADMINISTRATION**



#### Fig:9 Administration

## DISCIPLINE



## Fig:10 Discipline

## **CLEANLINESS**



Fig:11 Cleanliness

## **EXPOSURE TO ACTIVITIES**





### **SPORTS ACTIVITIES**



Fig:13 Sports activities

## FIELD TRIPS, TOURS



#### Fig:14 Field trips, tours

## **LEADERSHIP GROWTH**





### **LIBRARY**



Fig:16 Library

## **COMMON ROOM**



Fig:17 Common room

## CANTEEN



Fig:18 Canteen



### **CLASSROOM CLEANLINESS AND FACILITIES**

Fig:19 Classrooms

## **PLACEMENT FACILITIES**



Fig:20 Placement

### PLAYGROUND



Fig:21 Playground





Fig:22 Alumni interaction

## POSITIVE PERSONALITY DEVLOPMENT DUE TO COLLEGE



#### Fig:23 Positive personality