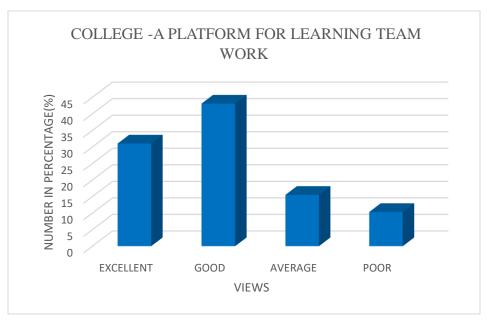

## **COLLEGE -A PLATFORM FOR LEARNING TEAM WORK**

Fig:6 College assembly-a platform for learning team work