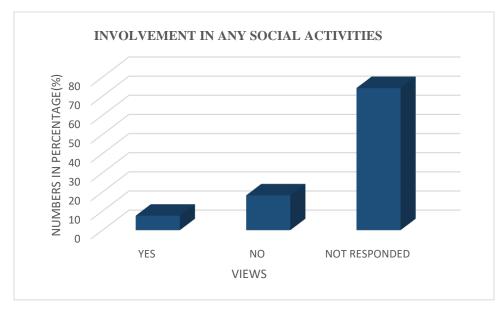

### PLAYGROUND



Fig:21 Playground





Fig:22 Alumni interaction

## POSITIVE PERSONALITY DEVLOPMENT DUE TO COLLEGE



#### Fig:23 Positive personality development due to college

## IMPACT OF COLLEGE DAYS ON PERSONAL, PROFESSIONAL AND SOCIAL LIFE



#### Fig:24 Impact of college days on personal, professional and social life

#### **SOME QUESTIONS**

PLACED IN A JOB BY THE COLLEGE OR ASSISTED?



Fig.25: Were you placed in a job by the college or assisted by college?

## HIGHER STUDIES AFTER COLLEGE





## IS THERE A TEACHER OR TEACHERS WHO HAVE MADE SIGNIFICANT INFLUENCE ON YOUR CAREER AND PERSONALITY DEVELOPMENT?



Fig.27: Role of a teacher or teachers in making significant influence on your career and personality development

## ARE YOU INVOLVED IN ANY KIND OF SOCIAL ACTIVITIES?