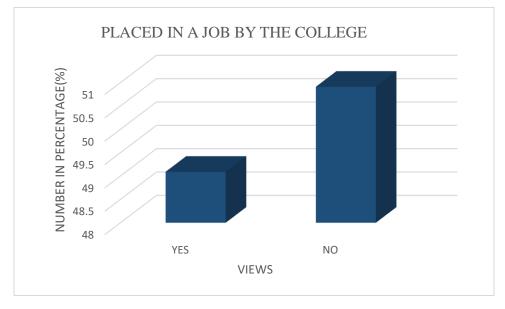

#### **SOME QUESTIONS**

PLACED IN A JOB BY THE COLLEGE OR ASSISTED?

Fig.25: Were you placed in a job by the college or assisted by college?