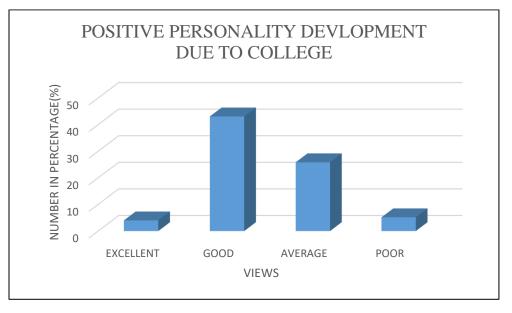

## POSITIVE PERSONALITY DEVLOPMENT DUE TO COLLEGE

#### Fig:23 Positive personality development due to college