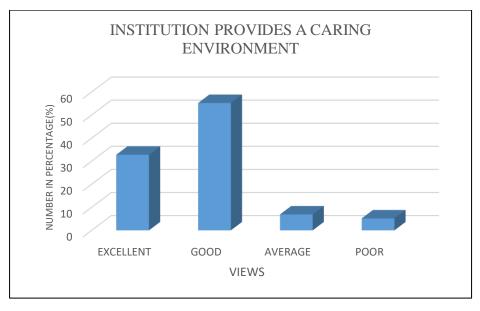

## **INSTITUTION PROVIDES A CARING ENVIRONMENT**

Fig:1 Institution provides a caring environment