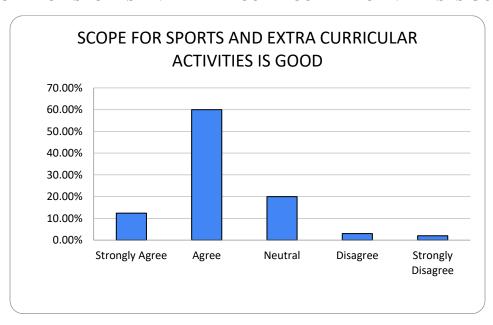

#### SCOPE FOR SPORTS AND EXTRA CURRICULAR ACTIVITIES IS GOOD

Fig:16 Scope for sports and extra-curricular activities is good