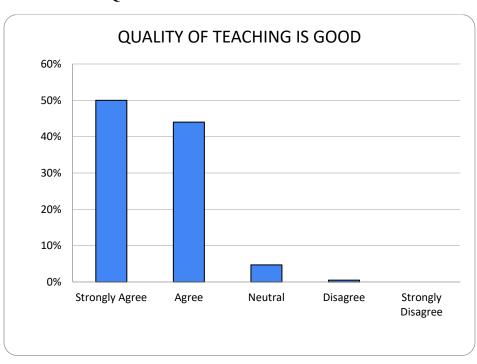

## PARENTS FEEDBACK ANALYSIS, ARTS DEPARTMENTS, 2018-19

#### INSTITUTION PROVIDES A CARING ENVIRONMENT



Fig:1 Institution provides a caring environment

#### INSTITUTION CONTRIBUTES IN BUILDING A STRONG SENSE OF VALUES



Fig:2 Institution contributes in building a strong sense of values

#### ACADEMIC ORIENTATION IS DEVELOPED IN STUDENTS



Fig:3 Academic orientation is developed in students

## THE ADMISSION PROCESS OF THE COLLEGE IS FAIR



Fig:4 The admission process of the college is fair

## FACULTY MEMBERS ARE APPROACHABLE



Fig:5 Faculty members are approachable

## **QUALITY OF TEACHING IS GOOD**



Fig:6 Quality of teaching is good

## **CLASSES ARE REGULARLY HELD**



Fig:7 Classes are regularly held

#### STUDENT-TEACHER INTERACTION IS GOOD



Fig:8 Student-teacher interaction is good

## SYLLABUS IS COMPLETED IN TIME



Fig:9 Syllabus is completed in time

## INTERNAL ASSESSMENT SYSTEM IS GOOD



Fig:10 Internal assessment system is good

## ADMINISTRATION OF THE INSTITUTION IS GOOD



Fig:11 Administration of the institution is good

#### DISCIPLINE IN THE INSTITUTION IS GOOD



Fig:12 Discipline in the institution is good

#### THE ATMOSPHERE IN THE INSTITUTION IS CONDUCTIVE FOR LEARNING



Fig:13 The atmosphere in the institution is conductive for learning

## WEBSITE OF THE INSTITUTION IS VERY INFORMATIVE AND REGULARLY UPDATED



Fig:14 Website of the institution is very inf