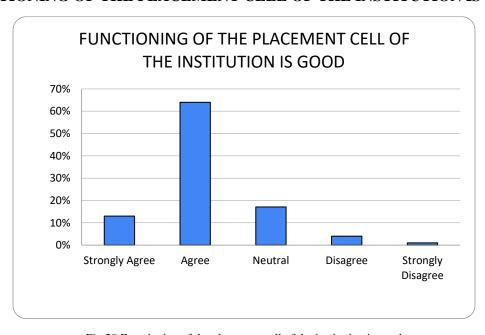

## FUNCTIONING OF THE PLACEMENT CELL OF THE INSTITUTION IS GOOD

Fig:20 Functioning of the placement cell of the institution is good