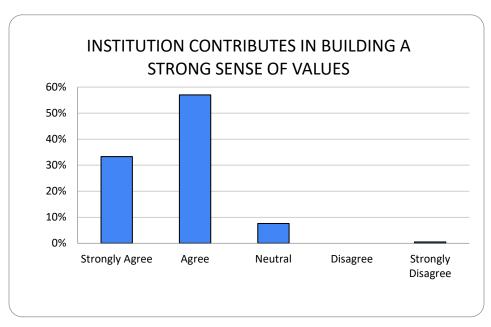

#### INSTITUTION CONTRIBUTES IN BUILDING A STRONG SENSE OF VALUES

Fig:2 Institution contributes in building a strong sense of values