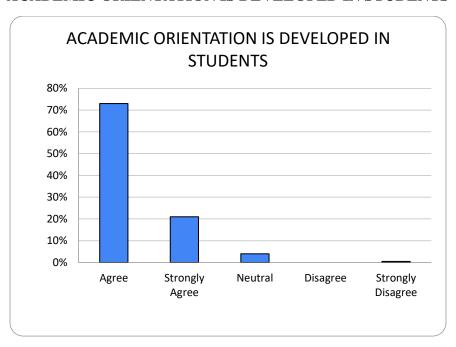

#### ACADEMIC ORIENTATION IS DEVELOPED IN STUDENTS

Fig:3 Academic orientation is developed in students