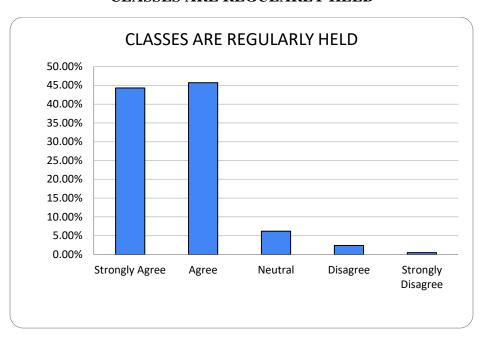

## PARENTS FEEDBACK ANALYSIS, ARTS DEPARTMENTS, 2018-19

#### INSTITUTION PROVIDES A CARING ENVIRONMENT



Fig:1 Institution provides a caring environment

#### INSTITUTION CONTRIBUTES IN BUILDING A STRONG SENSE OF VALUES



Fig:2 Institution contributes in building a strong sense of values

#### ACADEMIC ORIENTATION IS DEVELOPED IN STUDENTS



Fig:3 Academic orientation is developed in students

## THE ADMISSION PROCESS OF THE COLLEGE IS FAIR



Fig:4 The admission process of the college is fair

## FACULTY MEMBERS ARE APPROACHABLE



Fig:5 Faculty members are approachable

## **QUALITY OF TEACHING IS GOOD**



Fig:6 Quality of teaching is good

## **CLASSES ARE REGULARLY HELD**



Fig:7 Classes are regularly held

#### STUDENT-TEACHER INTERACTION IS GOOD



Fig:8 Student-teacher interaction is good

## SYLLABUS IS COMPLETED IN TIME



Fig:9 Syllabus is completed in time

## INTERNAL ASSESSMENT SYSTEM IS GOOD



Fig:10 Internal assessment system is good

## ADMINISTRATION OF THE INSTITUTION IS GOOD



Fig:11 Administration of the institution is good

#### DISCIPLINE IN THE INSTITUTION IS GOOD



Fig:12 Discipline in the institution is good

#### THE ATMOSPHERE IN THE INSTITUTION IS CONDUCTIVE FOR LEARNING



Fig:13 The atmosphere in the institution is conductive for learning

## WEBSITE OF THE INSTITUTION IS VERY INFORMATIVE AND REGULARLY UPDATED



Fig:14 Website of the institution is very informative and regularly updated

#### CLEANING AND MAINTENANCE OF THE INS