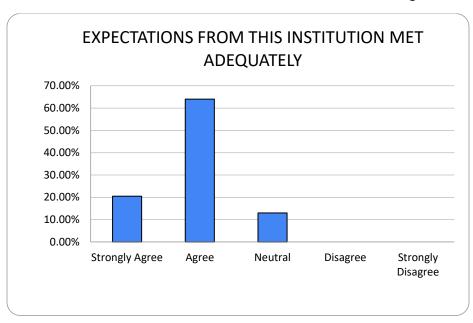

## EXPECTATIONS FROM THIS INSTITUTION MET ADEQUATELY

Fig:23 My expectations from this institution have met adequately