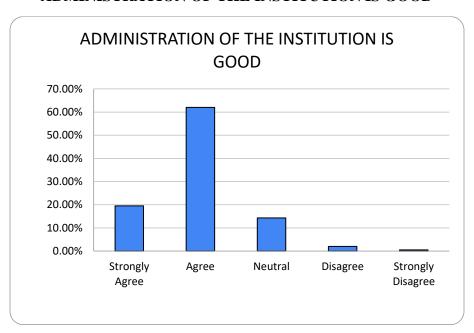

## ADMINISTRATION OF THE INSTITUTION IS GOOD

Fig:11 Administration of the institution is good