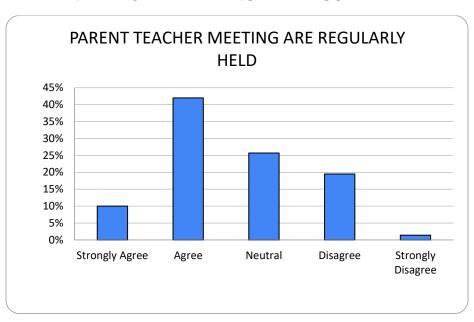

#### PARENT-TEACHER MEETING ARE REGULARLY HELD

Fig:21 Parent-Teacher meeting are regularly held