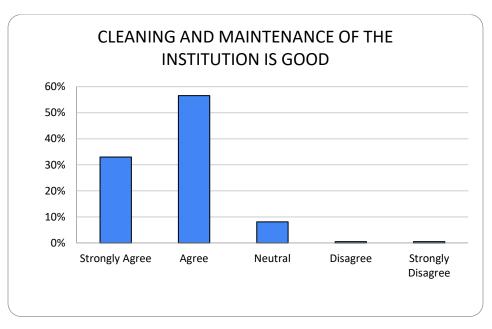

#### CLEANING AND MAINTENANCE OF THE INSTITUTION IS GOOD

Fig:15 Cleaning and maintenance of the institution is good