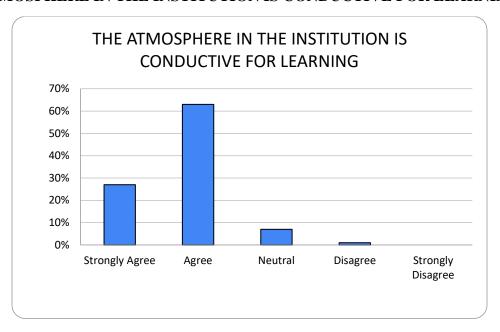

#### THE ATMOSPHERE IN THE INSTITUTION IS CONDUCTIVE FOR LEARNING

Fig:13 The atmosphere in the institution is conductive for learning