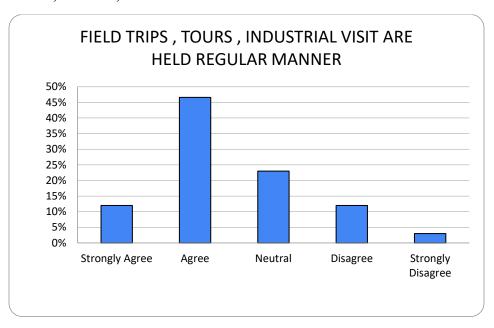

## FIELD TRIPS, TOURS, INDUSTRIAL VISIT ARE HELD IN REGULAR MANNER

Fig:17 Field trips, tours, industrial visit are held in regular manner