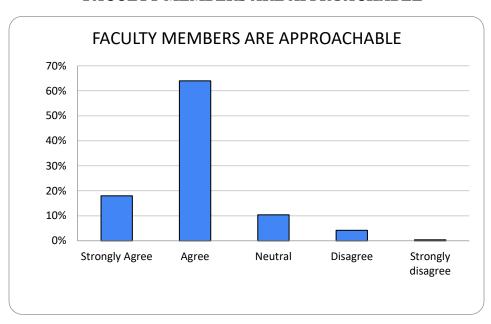

## PARENTS FEEDBACK ANALYSIS, ARTS DEPARTMENTS, 2018-19

#### INSTITUTION PROVIDES A CARING ENVIRONMENT



Fig:1 Institution provides a caring environment

#### INSTITUTION CONTRIBUTES IN BUILDING A STRONG SENSE OF VALUES



Fig:2 Institution contributes in building a strong sense of values

#### ACADEMIC ORIENTATION IS DEVELOPED IN STUDENTS



Fig:3 Academic orientation is developed in students

## THE ADMISSION PROCESS OF THE COLLEGE IS FAIR



Fig:4 The admission process of the college is fair

## FACULTY MEMBERS ARE APPROACHABLE



Fig:5 Faculty members are approachable

## **QUALITY OF TEACHING IS GOOD**



Fig:6 Quality of teaching is good

## **CLASSES ARE REGULARLY HELD**



Fig:7 Classes are regularly held

#### STUDENT-TEACHER INTERACTION IS GOOD



Fig:8 Student-teacher interaction is good

## SYLLABUS IS COMPLETED IN TIME



Fig:9 Syllabus is completed in time

## INTERNAL ASSESSMENT SYSTEM IS GOOD



Fig:10 Internal assessment system is good

## ADMINISTRATION OF THE INSTITUTION IS GOOD



Fig:11 Administration of the institution is good

#### DISCIPLINE IN THE INSTITUTION IS GOOD



Fig:12 Discipline in the institution is good

#### THE ATMOSPHERE IN THE INSTITUTION IS CONDUCTIVE FOR LEARNING



Fig:13 The atmosphere in the institution is conductive for learning

## WEBSITE OF THE INSTITUTION IS VERY INFO