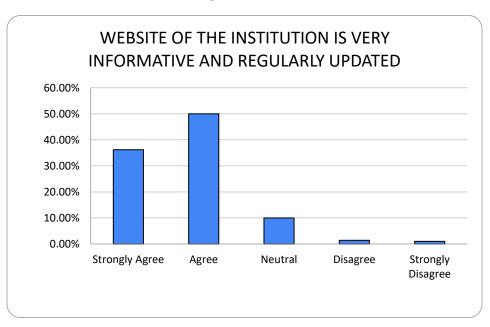

## WEBSITE OF THE INSTITUTION IS VERY INFORMATIVE AND REGULARLY UPDATED

Fig:14 Website of the institution is very informative and regularly updated