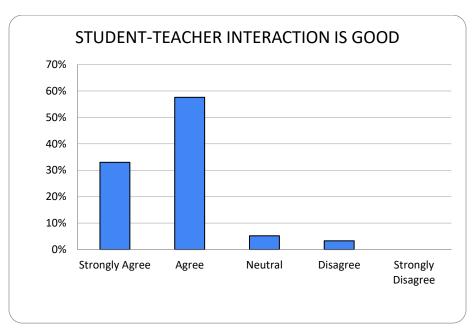

#### STUDENT-TEACHER INTERACTION IS GOOD

Fig:8 Student-teacher interaction is good