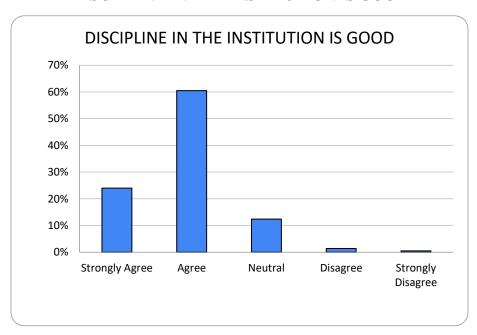

#### DISCIPLINE IN THE INSTITUTION IS GOOD

Fig:12 Discipline in the institution is good