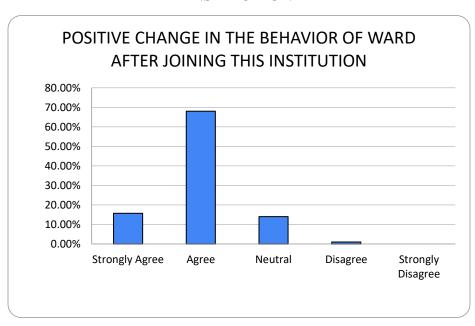

# POSITIVE CHANGE IN THE BEHAVIOR OF WARD AFTER JOINING THIS INSTITUTION

Fig:22 Positive change in the behavior of ward after joining this institution