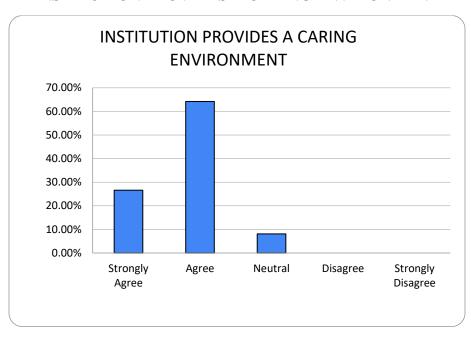

#### INSTITUTION PROVIDES A CARING ENVIRONMENT

Fig:1 Institution provides a caring environment