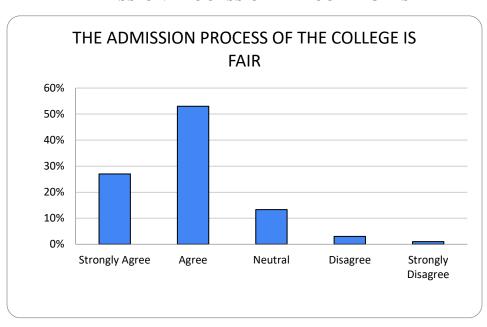

## THE ADMISSION PROCESS OF THE COLLEGE IS FAIR

Fig:4 The admission process of the college is fair