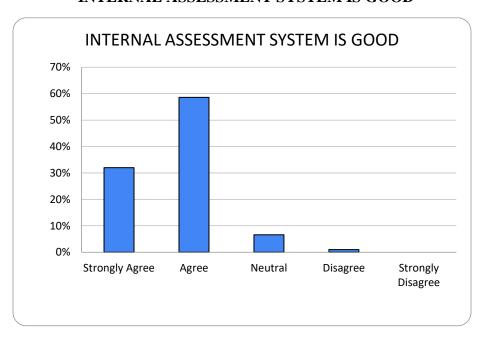

## INTERNAL ASSESSMENT SYSTEM IS GOOD

Fig:10 Internal assessment system is good